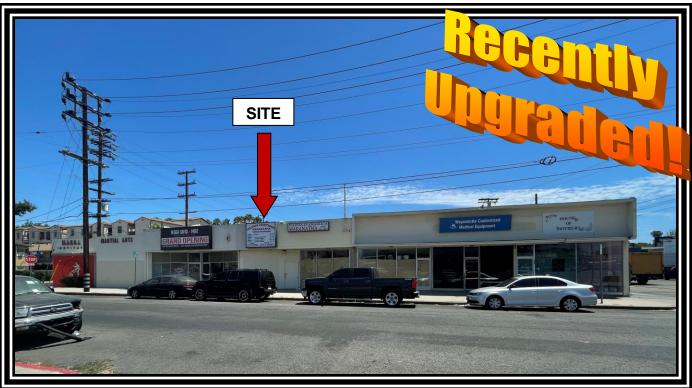

## Office/Commercial/Retail Space for Lease 18436 WYANDOTTE STREET

**LOCATION:** 18436 Wyandotte Street

Reseda, Ca 91335

(Just off the SEC of Reseda Blvd. & Wyandotte)

**SIZE/RENTAL RATE:** 750 +/- sq ft @ \$1,350.00 per month, MG

**AVAILABLE:** Immediate

**PARKING:** Excellent in rear with ample street parking also

available

**COMMENTS:** \* Great street visibility and signage

\* Walking distance to many area amenities

\* Ideal layout for most businesses

\* Just off the major intersection of Sherman Way

& Reseda Boulevard